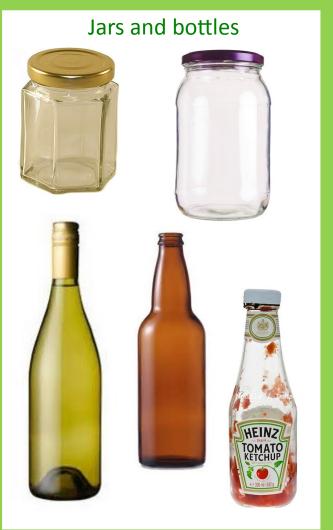

## **GLASS**

Please return the bags to grocery store or designated locations

NOT ACCEPTED IN MIXED RECYCLABLES
Please keep the following out to avoid contamination:

- —Plastic bags
- —Styrofoam
- —Household Trash
- Disposable food trays,
- —Receipts
- —Hardcover Books
- —Clothing or fabric
- Dishes or cookware
- —Electronics
- —Lightbulbs
- —Hazardous Waste
- —Liquid Waste (Paint)
- —Garden hoses
- —Window or mirror glass
- —Tires
- —Construction waste