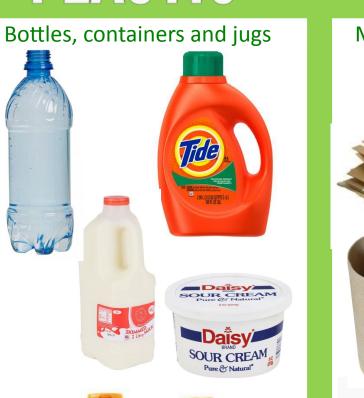

#### RECYCLE ALL TOGETHER

PLEASE EMPTY OUT ALL FOOD AND LIQUIDS





# PLASTIC



### PAPER

Mixed paper, newspaper, cartons, phone books, envelopes, magazines, junk mail and FLATTENED





### METAL





## **GLASS**





Please return the bags to grocery store or designated locations



NOT ACCEPTED IN MIXED RECYCLABLES
Please keep the following out to avoid contamination:



- —Plastic bags
- —Styrofoam
- —Household Trash
- Disposable food trays,
- —Receipts
- —Hardcover Books
- —Clothing or fabric
- Dishes or cookware
- —Electronics
- —Lightbulbs
- —Hazardous Waste
- —Liquid Waste (Paint)
- —Garden hoses
- —Window or mirror glass
- —Tires
- —Construction waste

- —Batteries
- —Pizza Boxes
- —Food & Liquids
- —Napkins/paper towns